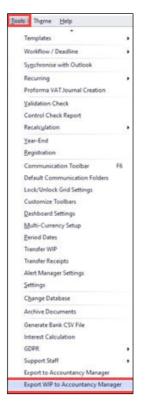

## INTEGRATION WITH ACCOUNTANCY MANAGER

## EXPORT CLIENTS & SERVICES TO 'ACCOUNTANCY MANAGER' IMPORT TEMPLATE

We have introduced a new export of Client and Services details to an excel format consistent with the format required to import into Accountancy Manager.

To access this export, go to [Tools], select [Export Clients and Services to Accountancy Manager].

| lo | ols Theme Help                             |           |
|----|--------------------------------------------|-----------|
|    | *<br>Templates                             |           |
|    | Workflow / Deadline                        |           |
|    | Synchronise with Outlook                   |           |
|    | Recurring                                  |           |
|    | Proforma VAT Journal Creation              |           |
|    | Validation Check                           |           |
|    | Control Check Report                       |           |
|    | Recalculation                              |           |
|    | Year-End                                   |           |
|    | Begistration                               |           |
|    | Communication Toolbar                      | F6        |
|    | Default Communication Folders              | ru        |
|    | Lock/Unlock Grid Settings                  |           |
|    | Customize Toolbars                         |           |
|    | Dashboard Settings                         |           |
|    | Multi-Currency Setup                       |           |
|    | Period Dates                               |           |
|    | Transfer WIP                               |           |
|    | Transfer Receipts                          |           |
|    | Alert Manager Settings                     |           |
|    | Settings                                   |           |
|    | Change Database                            |           |
|    | Archive Documents                          |           |
|    | Generate Bank CSV File                     |           |
|    | Interest Calculation                       |           |
|    | GDPR                                       |           |
|    | Support Staff                              |           |
| į. | Export Clients and Services to Accountance | y Manager |
|    | Export WIP to Accountancy Manager          |           |
|    | Export WIP to NetSuite Migration           |           |