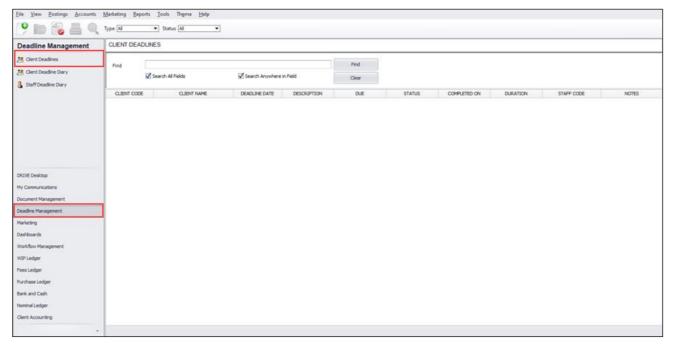

# DEADLINE MANAGEMENT

## CLIENT DEADLINE BROWSE ADDED

We have introduced a **Client Deadlines** browse in the **Deadline Management** module. A full list of all client deadlines will be displayed, from which you can filter, for example by status or deadline type.

To navigate to it, click [Deadline Management] and select [Client Deadlines].

Figure: Client Deadlines Browse